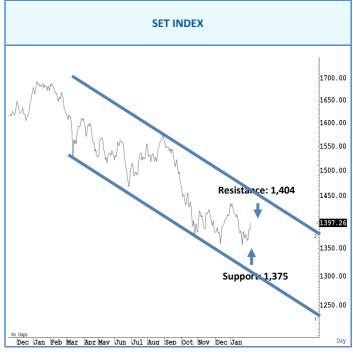

## การวิเคราะห์ทางเทคนิค

SET Index ฟื้นตัว สั้น ๆ ไม่ข้ามแนวต้านแถว ๆ 1,404 จุด แนะนำ ขายเพื่อ หวังผลชื้อกลับเมื่ออ่อนตัวลงแถว ๆ 1,390 จุด หุ้นที่แนะนำ CRC, CPN