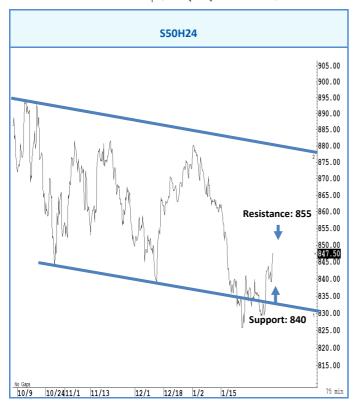

## การวิเคราะห์ทางเทคนิค

สั้น ๆ ไม่ข้ามแถว ๆ 855 จุด คาดน่าจะน่าจะย่อตัวกลับลงมาแถว ๆ 840 จุด

## กลยุทธ์การลงทุน

แนะนำ trading ในกรอบระหว่าง 855-840 จุด รับรู้กำไร